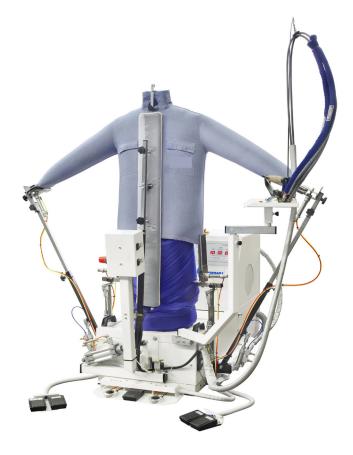

## MFCH SHIRTS FORM FINISHER

## MFCH

- For both water washed or dry cleaned shirts, anoraks or jackets
- Without boiler: to be connected to a central steam supply.
- Can be installed with a steam generator GV-24 22 KW
- Two sleeve stretchers with double independent traction.
- Front heated and reclining panel.
- Automatic carriage with photocell for the stretching of side and back part.
- Powerful 3 HP fan.
- Button placket part of the dummy with suction.
- Electronic card featuring nine programs for an automatic working cycle.
- Pneumatically operated air flow regulation device.
- Manually adjustable shoulder width.
- Pneumatically adjustable height of dummy.
- Air working pressure: 5-6 bar.
- Air consumption: 20 NI/min.
- Voltage 400V III+N / 230V III 50-60 Hz