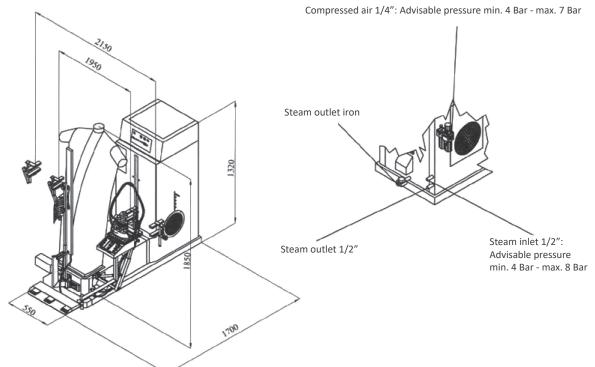

## **OPTIONS**

Steam iron assembly

| TECHNICAL DATA                      | UNIT.          | MFCH           |
|-------------------------------------|----------------|----------------|
| GENERAL DETAILS                     |                |                |
| Board dimensions                    | mm             | -              |
| Boiler                              | -              | No             |
| Boiler capacity                     | I              | -              |
| Compressor                          | -              | -              |
| Group of Iron                       | -              | Opt.           |
| Steam gun                           | -              | -              |
| Polished upper buck                 | -              | -              |
| POWER                               |                |                |
| Vacuum Motor                        | HP             | -              |
| Pump Motor                          | HP             | -              |
| Compressor motor (Mod. with option) | -              | -              |
| Boiler Heater (Mod. with option)    | -              | -              |
| Fan motor                           | HP             | 3              |
| CONNECTIONS                         |                |                |
| Ø Water inlet                       | BSP            | -              |
| Ø Boiler exhaust (mod. with boiler) | BSP            | -              |
| Ø Steam inlet                       | BSP            | 1/2"           |
| Ø Condensate outlet                 | BSP            | 1/2"           |
| Steam pressure                      | BAR            | 4-8            |
| Steam Consumption                   | Kg/h           | 20-30          |
| Ø Air inlet                         | BSP            | 1/4"           |
| Ø Air outlet                        | mm             | 1/4"           |
| Air pressure                        | BAR            | 6              |
| Air Consumption                     | NI/min         | 20             |
| DIMENSIONS / PACKING DIMENSIONS     | 1              |                |
| Net width / Gross width             | mm             | 1.900 / 1.940  |
| Net depth / Gross depth             | mm             | 1.600 / 1.190  |
| Net height / Gross height           | mm             | 1.850 / 1.850  |
| Net weight / Gross weight           | kg             | 189 / 276      |
| Volume                              | m <sup>3</sup> | 5,62 / 4,27    |
| OTHERS                              |                |                |
| Voltage                             | Hz             | 400V III 50/60 |
| Sound level                         | dB             | 70             |