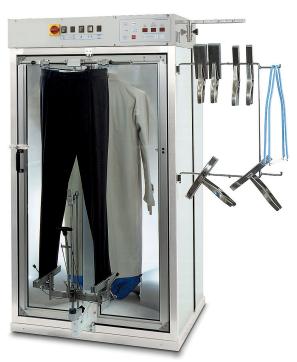

### CF / CF-C

Cabinet supplied as standard with one trouser finishing device and one form finisher for jackets, coats, dresses, etc.

Supplied with all the necessary accessories for the finishing of trousers, jackets and coats (dummy, trousers waist band stretcher, curved clamp for jackets, straight trouser clamps, vertical clamps, multiple connection, wooden and silicon sleeve stretchers).

- Controlled by an easy to use microprocessor, capable of running up to nine fully automatic programs, amendable by the user.
- · Automatic starting cycle after door closing.