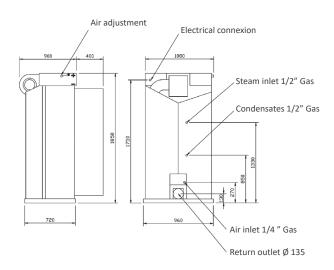

#### **CF-C MODEL**

- Complete with built-in steam boiler, 16 litres, with automatic water feeding and automatic pressure control (4,5 bar).
- Electrical connection: 230/400V III 50Hz

# **OPTIONS**

Leg stretcher

| TECHNICAL DATA                      | UNIT.  | CF-C               | CF                 |
|-------------------------------------|--------|--------------------|--------------------|
| GENERAL DETAILS                     |        |                    |                    |
| Board dimensions                    | mm     | -                  | -                  |
| Boiler                              | -      | Yes                | No                 |
| Boiler capacity                     | 1      | 16                 | -                  |
| Compressor                          | -      | -                  | -                  |
| Group of Iron                       | -      | -                  | -                  |
| Steam gun                           | -      | -                  | -                  |
| Polished upper buck                 | -      | -                  | -                  |
| POWER                               |        |                    |                    |
| Vacuum Motor                        | HP     | -                  | -                  |
| Pump Motor                          | HP     | 0,75               | -                  |
| Compressor motor                    | kW     | 15                 | 15                 |
| Boiler Heater                       | kW     | 12                 | -                  |
| Fan motor                           | kW     | 1-1,5              | 1-1,5              |
| CONNECTIONS                         |        |                    |                    |
| Ø Water inlet                       | BSP    | 3/8"               | -                  |
| Ø Boiler exhaust (mod. with boiler) | BSP    | 1/2"               | -                  |
| Ø Steam inlet                       | BSP    | -                  | 1/2"               |
| Ø Condensate outlet                 | BSP    | -                  | -                  |
| Boiler drain                        | BSP    | 1/2"               | -                  |
| Steam pressure                      | BAR    | 4-5                | -                  |
| Steam Consumption                   | Kg/h   | 16-20              | 16-20              |
| Ø Air inlet                         | BSP    | 1/4"               | 1/4"               |
| Ø Air outlet                        | mm     | 140                | 140                |
| Air pressure                        | BAR    | 4-5                | 4-5                |
| Air Consumption                     | NI/min | 6                  | 6                  |
| DIMENSIONS / PACKING DIMENSIONS     |        |                    |                    |
| Net width / Gross width             | mm     | 1.080 / 1.080      | 1.080 / 1.080      |
| Net depth / Gross depth             | mm     | 1.375 / 1.190      | 1.375 / 1.190      |
| Net height / Gross height           | mm     | 1.850 / 2.020      | 1.850 / 2.020      |
| Net weight / Gross weight           | kg     | 241 / 309          | 180 / 248          |
| Volume                              | m³     | 2,75 / 2,60        | 2,75 / 2,60        |
| OTHERS                              |        |                    |                    |
| Voltage                             | Hz     | 230/400V III 50-60 | 230/400V III 50-60 |
| Sound level                         | dB     | 65                 | 65                 |