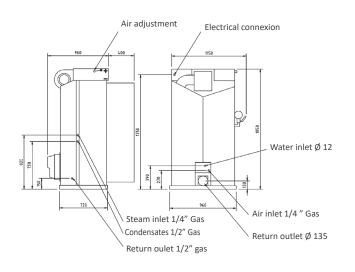

#### **CF MODEL**

- Without steam boiler, to be connected to a central steam supply.
- It needs a steam inlet and outlet.
- Electrical connection: 230/400V III 50Hz

# **OPTIONS**

Leg stretcher

| TECHNICAL DATA                      | UNIT.  | CF-C               | CF                 |
|-------------------------------------|--------|--------------------|--------------------|
| GENERAL DETAILS                     |        |                    |                    |
| Board dimensions                    | mm     | -                  | -                  |
| Boiler                              | -      | Yes                | No                 |
| Boiler capacity                     | 1      | 16                 | -                  |
| Compressor                          | -      | -                  | -                  |
| Group of Iron                       | -      | -                  | -                  |
| Steam gun                           | -      | -                  | -                  |
| Polished upper buck                 | -      | -                  | -                  |
| POWER                               |        |                    |                    |
| Vacuum Motor                        | HP     | -                  | -                  |
| Pump Motor                          | HP     | 0,75               | -                  |
| Compressor motor                    | kW     | 15                 | 15                 |
| Boiler Heater                       | kW     | 12                 | -                  |
| Fan motor                           | kW     | 1-1,5              | 1-1,5              |
| CONNECTIONS                         |        |                    |                    |
| Ø Water inlet                       | BSP    | 3/8"               | -                  |
| Ø Boiler exhaust (mod. with boiler) | BSP    | 1/2"               | -                  |
| Ø Steam inlet                       | BSP    | -                  | 1/2"               |
| Ø Condensate outlet                 | BSP    | -                  | -                  |
| Boiler drain                        | BSP    | 1/2"               | -                  |
| Steam pressure                      | BAR    | 4-5                | -                  |
| Steam Consumption                   | Kg/h   | 16-20              | 16-20              |
| Ø Air inlet                         | BSP    | 1/4"               | 1/4"               |
| Ø Air outlet                        | mm     | 140                | 140                |
| Air pressure                        | BAR    | 4-5                | 4-5                |
| Air Consumption                     | NI/min | 6                  | 6                  |
| DIMENSIONS / PACKING DIMENSIONS     |        |                    |                    |
| Net width / Gross width             | mm     | 1.080 / 1.080      | 1.080 / 1.080      |
| Net depth / Gross depth             | mm     | 1.375 / 1.190      | 1.375 / 1.190      |
| Net height / Gross height           | mm     | 1.850 / 2.020      | 1.850 / 2.020      |
| Net weight / Gross weight           | kg     | 241 / 309          | 180 / 248          |
| Volume                              | m³     | 2,75 / 2,60        | 2,75 / 2,60        |
| OTHERS                              |        |                    |                    |
| Voltage                             | Hz     | 230/400V III 50-60 | 230/400V III 50-60 |
| Sound level                         | dB     | 65                 | 65                 |